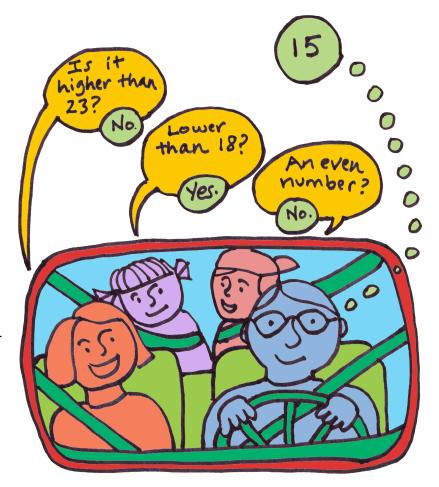

## **Guess My Secret Number!**

This game can be played with any number of players and in any location – even a car.

Decide who is going first. That person thinks of a number between 1 and 100.

Going clockwise, each player gets to ask one question that can be answered by "yes" or "no" to try to determine the secret number.

The number person responds.

A player is designated to keep track of the questions. The number person gets 1 point for each question and 2 points for each incorrect guess. The player who guesses correctly gets 2 points and starts the next round.