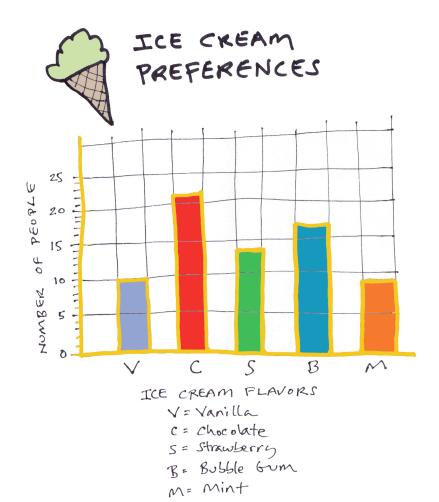

ICE CREAM: Between vanilla, chocolate, strawberry, bubble gum, and mint, which is the most preferred ice cream flavor in your group of friends., or your entire school? The least preferred?

Keep track of your numbers using tally marks.